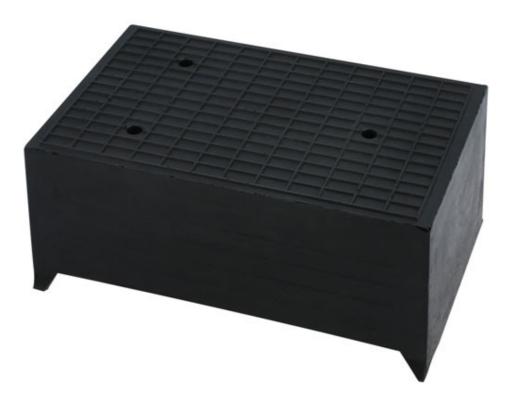

## Universal Car Body Lift Pad - 230 x 140 x 87mm - 1pc

A low body profile lifting pad, 230 x 140 x 87mm, designed to help prevent any damage to vehicle bodywork when using scissor lifts, floor recessed lifts, and standard platform lifts. The new range of Laser lifting pads/blocks has been made from a highly durable, lightweight and long-lasting Polyurethane (PU) material, which is also oil resistant. Polyurethane is much lighter than traditional rubber, lasts much longer, and has greater flexibility, which means it reduces the risk of pressure damage on vehicle bodywork. Additionally, PU is easier to recycle and in keeping with other products in the Laser range that are already produced in recycled PU for a more environmentally friendly product range. The full range includes a variety of pads/blocks, designed to cover a wide range of workshop and bodyshop applications. NOTE: Always place lifting pads in accordance with vehicle manufacturers instructions, not for use with trolley jacks.

## **Additional Information**

- 1x 230 x 140mm low body profile pad, suitable for use with scissor lifts, floor recessed lifts & standard platform lifts.
- 87mm thickness, 1.1Kg.
- · Designed to minimise pressure damage when used on platform lifts.
- Manufactured from Polyurethane (PU), with a wooden core. Highly durable & oil resistant.
- Also available as a set of 2, please see Laser Part No. 62589.